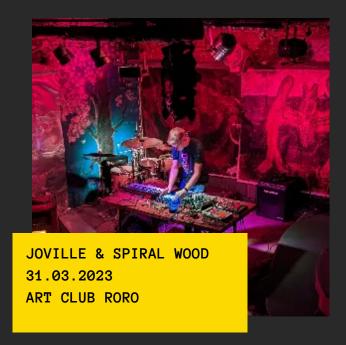

**DOWNTEMPO AMBIENT** 

> Spiral Wood is a musical project inspired by the voices of nature and the textures of industrial soundscapes. The focus is primarily on the sonic experience itself, with harmony and melody taking a secondary role. Compositions are often crafted in natural environments, using synthesizers and samplers to capture organic and atmospheric tones. The project embraces a "dawless" approach, resulting in a raw, unpolished feel that invites open interpretation and sparks the imagination.

2 albums • 15 singles • 6 live concerts

spiralwood.art









## SPIRAL WOOD · LIVE CONCERTS













## SPIRAL WOOD • DISCOGRAPHY ALBUMS





## **SINGLES**